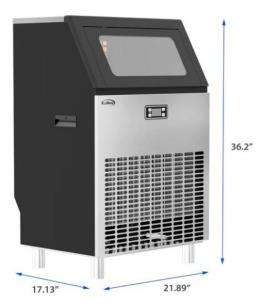

#### Dimensions:

 Exterior Dimensions 21.9 x 17.1 x 31.8 (LxDxH)

## Technical Data

| Exterior Dimensions         | 21.9"W x 17.1"D x 31.8"H |
|-----------------------------|--------------------------|
| Amps                        | 4.4 A                    |
| Hertz                       | 60                       |
| 24 Hour Ice Yield/lbs       | 198                      |
| Cycle Length (mins)         | 13-20                    |
| Bin Storage Capacity (lbs.) | 55                       |
| Installation Type           | Undercounter             |
| Material                    | Stainless-Steel          |
| Certifications              | ETL                      |
| Plug Type                   | NEMA 5-15P               |
| Refrigerant Type            | R290                     |
| Color/Finish                | Black/Stainless-Steel    |