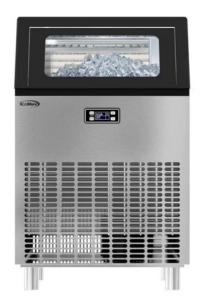

## CIM198

### 22 in. Air Cooled Undercounter Commercial Ice Maker

#### Features:

- Compact, Free-Standing Ice Maker
- Fast, Large-Capacity Delivery System
- Commercial-Grade Productivity
- Energy Efficient Compressor
- Adjustable Ice Thickness
- LCD control panel to monitor water and ice-making functions

### Certification:

 ETL Listed for Safety and Sanitation

Parts & Labor